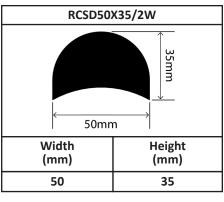

#### Rubber EPDM Solid D Profiles

| RCSD27X20W          |                |
|---------------------|----------------|
| 21mm 20mm 20mm 27mm |                |
| Width<br>(mm)       | Height<br>(mm) |
| 27                  | 20             |