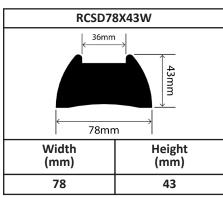

## 南京宇航橡胶有阻公司 NANJING YUHANG RUBBER CO.LTD

Manufacturers · Designers · Distributors

#### Rubber EPDM Solid D Profiles

















| RCSD27X20W          |                |
|---------------------|----------------|
| 21mm 20mm 20mm 27mm |                |
| Width<br>(mm)       | Height<br>(mm) |
| 27                  | 20             |









## 南京宇航橡胶有阻公司 NANJING YUHANG RUBBER CO.LTD

Manufacturers · Designers · Distributors

#### Rubber EPDM Solid D Profiles

















| RCSD90X60/2W  |                |
|---------------|----------------|
| 40mm          | 60mm           |
| Width<br>(mm) | Height<br>(mm) |
| 90            | 60             |









# 南京宇航橡胶有阻公司 NANJING YUHANG RUBBER CO.LTD

Manufacturers · Designers · Distributors

### Rubber EPDM Solid D Profiles