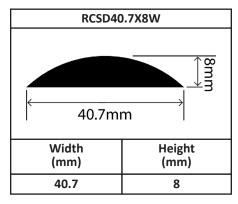

## 南京宇航橡胶有阻公司 NANJING YUHANG RUBBER CO.LTD

Manufacturers · Designers · Distributors

#### Rubber EPDM Solid D Profiles

















| RCSD27X20W          |                |
|---------------------|----------------|
| 21mm 20mm 20mm 27mm |                |
| Width<br>(mm)       | Height<br>(mm) |
| 27                  | 20             |









## 南京宇航橡胶有阻公司 NANJING YUHANG RUBBER CO.LTD

Manufacturers · Designers · Distributors

#### Rubber EPDM Solid D Profiles

















| RCSD90X60/2W  |                |
|---------------|----------------|
| 40mm          | 60mm           |
| Width<br>(mm) | Height<br>(mm) |
| 90            | 60             |









# 南京宇航橡胶有阻公司 NANJING YUHANG RUBBER CO.LTD

Manufacturers · Designers · Distributors

### Rubber EPDM Solid D Profiles