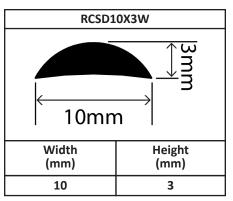

## 南京宇航橡胶有阻公司 NANJING YUHANG RUBBER CO.LTD

Manufacturers · Designers · Distributors

#### Rubber EPDM Solid D Profiles

















| RCSD27X20W          |                |
|---------------------|----------------|
| 21mm 20mm 20mm 27mm |                |
| Width<br>(mm)       | Height<br>(mm) |
| 27                  | 20             |









## 南京宇航橡胶有阻公司 NANJING YUHANG RUBBER CO.LTD

Manufacturers · Designers · Distributors

#### Rubber EPDM Solid D Profiles

















| RCSD90X60/2W  |                |
|---------------|----------------|
| 40mm          | 60mm           |
| Width<br>(mm) | Height<br>(mm) |
| 90            | 60             |









# 南京宇航橡胶有阻公司 NANJING YUHANG RUBBER CO.LTD

Manufacturers · Designers · Distributors

### Rubber EPDM Solid D Profiles