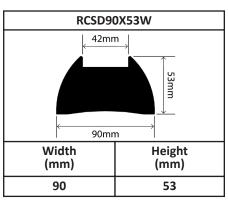

## 南京宇航橡胶有阻公司 NANJING YUHANG RUBBER CO.LTD

Manufacturers · Designers · Distributors

#### Rubber EPDM Solid D Profiles

















| RCSD27X20W          |                |
|---------------------|----------------|
| 21mm 20mm 20mm 27mm |                |
| Width<br>(mm)       | Height<br>(mm) |
| 27                  | 20             |









## 南京宇航橡胶有阻公司 NANJING YUHANG RUBBER CO.LTD

Manufacturers · Designers · Distributors

#### Rubber EPDM Solid D Profiles

















| RCSD90X60/2W  |                |
|---------------|----------------|
| 40mm          | 60mm           |
| Width<br>(mm) | Height<br>(mm) |
| 90            | 60             |









# 南京宇航橡胶有阻公司 NANJING YUHANG RUBBER CO.LTD

Manufacturers · Designers · Distributors

### Rubber EPDM Solid D Profiles