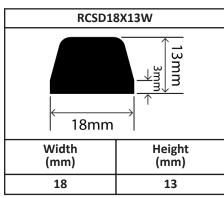

## 南京宇航橡胶有阻公司 NANJING YUHANG RUBBER CO.LTD

Manufacturers · Designers · Distributors

#### Rubber EPDM Solid D Profiles

















| RCSD27X20W          |                |
|---------------------|----------------|
| 21mm 20mm 20mm 27mm |                |
| Width<br>(mm)       | Height<br>(mm) |
| 27                  | 20             |









## 南京宇航橡胶有阻公司 NANJING YUHANG RUBBER CO.LTD

Manufacturers · Designers · Distributors

#### Rubber EPDM Solid D Profiles

















| RCSD90X60/2W  |                |
|---------------|----------------|
| 40mm          | 60mm           |
| Width<br>(mm) | Height<br>(mm) |
| 90            | 60             |









# 南京宇航橡胶有阻公司 NANJING YUHANG RUBBER CO.LTD

Manufacturers · Designers · Distributors

### Rubber EPDM Solid D Profiles