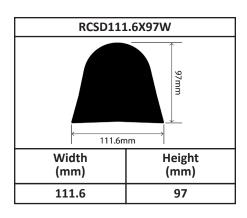

## 南京宇航橡胶有阻公司 NANJING YUHANG RUBBER CO.LTD

Manufacturers · Designers · Distributors

#### Rubber EPDM Solid D Profiles

















| RCSD27X20W          |                |
|---------------------|----------------|
| 21mm 20mm 20mm 27mm |                |
| Width<br>(mm)       | Height<br>(mm) |
| 27                  | 20             |









## 南京宇航橡胶有阻公司 NANJING YUHANG RUBBER CO.LTD

Manufacturers · Designers · Distributors

#### Rubber EPDM Solid D Profiles

















| RCSD90X60/2W  |                |
|---------------|----------------|
| 40mm          | 60mm           |
| Width<br>(mm) | Height<br>(mm) |
| 90            | 60             |









# 南京宇航橡胶有阻公司 NANJING YUHANG RUBBER CO.LTD

Manufacturers · Designers · Distributors

### Rubber EPDM Solid D Profiles