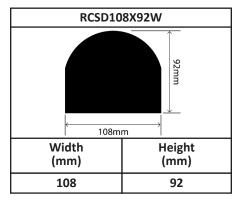

## 南京宇航橡胶有阻公司 NANJING YUHANG RUBBER CO.LTD

Manufacturers · Designers · Distributors

#### Rubber EPDM Solid D Profiles

















| RCSD27X20W          |                |
|---------------------|----------------|
| 21mm 20mm 20mm 27mm |                |
| Width<br>(mm)       | Height<br>(mm) |
| 27                  | 20             |









## 南京宇航橡胶有阻公司 NANJING YUHANG RUBBER CO.LTD

Manufacturers · Designers · Distributors

#### Rubber EPDM Solid D Profiles

















| RCSD90X60/2W  |                |
|---------------|----------------|
| 40mm          | 60mm           |
| Width<br>(mm) | Height<br>(mm) |
| 90            | 60             |









# 南京宇航橡胶有阻公司 NANJING YUHANG RUBBER CO.LTD

Manufacturers · Designers · Distributors

### Rubber EPDM Solid D Profiles