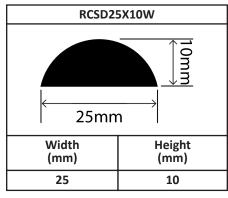

## 南京宇航橡胶有阻公司 NANJING YUHANG RUBBER CO.LTD

Manufacturers · Designers · Distributors

#### Rubber EPDM Solid D Profiles

















| RCSD27X20W          |                |
|---------------------|----------------|
| 21mm 20mm 20mm 27mm |                |
| Width<br>(mm)       | Height<br>(mm) |
| 27                  | 20             |









## 南京宇航橡胶有阻公司 NANJING YUHANG RUBBER CO.LTD

Manufacturers · Designers · Distributors

#### Rubber EPDM Solid D Profiles

















| RCSD90X60/2W  |                |
|---------------|----------------|
| 40mm          | 60mm           |
| Width<br>(mm) | Height<br>(mm) |
| 90            | 60             |









# 南京宇航橡胶有阻公司 NANJING YUHANG RUBBER CO.LTD

Manufacturers · Designers · Distributors

### Rubber EPDM Solid D Profiles