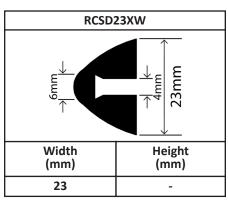

## 南京宇航橡胶有阻公司 NANJING YUHANG RUBBER CO.LTD

Manufacturers · Designers · Distributors

#### Rubber EPDM Solid D Profiles

















| RCSD27X20W          |                |
|---------------------|----------------|
| 21mm 20mm 20mm 27mm |                |
| Width<br>(mm)       | Height<br>(mm) |
| 27                  | 20             |









## 南京宇航橡胶有阻公司 NANJING YUHANG RUBBER CO.LTD

Manufacturers · Designers · Distributors

#### Rubber EPDM Solid D Profiles

















| RCSD90X60/2W  |                |
|---------------|----------------|
| 40mm          | 60mm           |
| Width<br>(mm) | Height<br>(mm) |
| 90            | 60             |









# 南京宇航橡胶有阻公司 NANJING YUHANG RUBBER CO.LTD

Manufacturers · Designers · Distributors

### Rubber EPDM Solid D Profiles