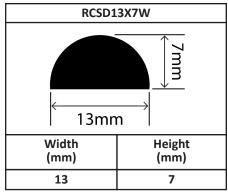

## 南京宇航橡胶有阻公司 NANJING YUHANG RUBBER CO.LTD

Manufacturers · Designers · Distributors

#### Rubber EPDM Solid D Profiles

















| RCSD27X20W          |                |
|---------------------|----------------|
| 21mm 20mm 20mm 27mm |                |
| Width<br>(mm)       | Height<br>(mm) |
| 27                  | 20             |









## 南京宇航橡胶有阻公司 NANJING YUHANG RUBBER CO.LTD

Manufacturers · Designers · Distributors

#### Rubber EPDM Solid D Profiles

















| RCSD90X60/2W  |                |
|---------------|----------------|
| 40mm          | 60mm           |
| Width<br>(mm) | Height<br>(mm) |
| 90            | 60             |









# 南京宇航橡胶有阻公司 NANJING YUHANG RUBBER CO.LTD

Manufacturers · Designers · Distributors

### Rubber EPDM Solid D Profiles