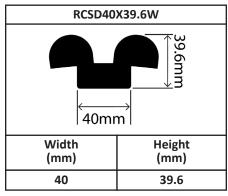

## 南京宇航橡胶有阻公司 NANJING YUHANG RUBBER CO.LTD

Manufacturers · Designers · Distributors

#### Rubber EPDM Solid D Profiles

















| RCSD27X20W          |                |
|---------------------|----------------|
| 21mm 20mm 20mm 27mm |                |
| Width<br>(mm)       | Height<br>(mm) |
| 27                  | 20             |









## 南京宇航橡胶有阻公司 NANJING YUHANG RUBBER CO.LTD

Manufacturers · Designers · Distributors

#### Rubber EPDM Solid D Profiles

















| RCSD90X60/2W  |                |
|---------------|----------------|
| 40mm          | 60mm           |
| Width<br>(mm) | Height<br>(mm) |
| 90            | 60             |









# 南京宇航橡胶有阻公司 NANJING YUHANG RUBBER CO.LTD

Manufacturers · Designers · Distributors

### Rubber EPDM Solid D Profiles