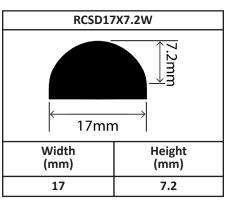

## 南京宇航橡胶有阻公司 NANJING YUHANG RUBBER CO.LTD

Manufacturers · Designers · Distributors

#### Rubber EPDM Solid D Profiles

















| RCSD27X20W          |                |
|---------------------|----------------|
| 21mm 20mm 20mm 27mm |                |
| Width<br>(mm)       | Height<br>(mm) |
| 27                  | 20             |









## 南京宇航橡胶有阻公司 NANJING YUHANG RUBBER CO.LTD

Manufacturers · Designers · Distributors

#### Rubber EPDM Solid D Profiles

















| RCSD90X60/2W  |                |
|---------------|----------------|
| 40mm          | 60mm           |
| Width<br>(mm) | Height<br>(mm) |
| 90            | 60             |









# 南京宇航橡胶有阻公司 NANJING YUHANG RUBBER CO.LTD

Manufacturers · Designers · Distributors

### Rubber EPDM Solid D Profiles