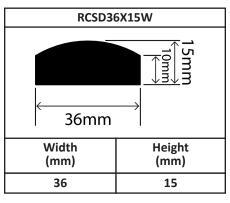

## 南京宇航橡胶有阻公司 NANJING YUHANG RUBBER CO.LTD

Manufacturers · Designers · Distributors

#### Rubber EPDM Solid D Profiles

















| RCSD27X20W          |                |
|---------------------|----------------|
| 21mm 20mm 20mm 27mm |                |
| Width<br>(mm)       | Height<br>(mm) |
| 27                  | 20             |









## 南京宇航橡胶有阻公司 NANJING YUHANG RUBBER CO.LTD

Manufacturers · Designers · Distributors

#### Rubber EPDM Solid D Profiles

















| RCSD90X60/2W  |                |
|---------------|----------------|
| 40mm          | 60mm           |
| Width<br>(mm) | Height<br>(mm) |
| 90            | 60             |









# 南京宇航橡胶有阻公司 NANJING YUHANG RUBBER CO.LTD

Manufacturers · Designers · Distributors

### Rubber EPDM Solid D Profiles