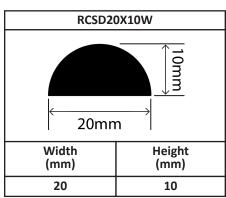

## 南京宇航橡胶有阻公司 NANJING YUHANG RUBBER CO.LTD

Manufacturers · Designers · Distributors

#### Rubber EPDM Solid D Profiles

















| RCSD27X20W          |                |
|---------------------|----------------|
| 21mm 20mm 20mm 27mm |                |
| Width<br>(mm)       | Height<br>(mm) |
| 27                  | 20             |









## 南京宇航橡胶有阻公司 NANJING YUHANG RUBBER CO.LTD

Manufacturers · Designers · Distributors

#### Rubber EPDM Solid D Profiles

















| RCSD90X60/2W  |                |
|---------------|----------------|
| 40mm          | 60mm           |
| Width<br>(mm) | Height<br>(mm) |
| 90            | 60             |









# 南京宇航橡胶有阻公司 NANJING YUHANG RUBBER CO.LTD

Manufacturers · Designers · Distributors

### Rubber EPDM Solid D Profiles