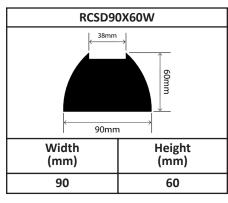

#### Rubber EPDM Solid D Profiles

| RCSD90X60/2W  |                |
|---------------|----------------|
| 40mm          | 60mm           |
| Width<br>(mm) | Height<br>(mm) |
| 90            | 60             |