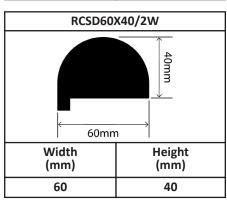

## 南京宇航橡胶有阻公司 NANJING YUHANG RUBBER CO.LTD

Manufacturers · Designers · Distributors

#### Rubber EPDM Solid D Profiles

















| RCSD27X20W          |                |
|---------------------|----------------|
| 21mm 20mm 20mm 27mm |                |
| Width<br>(mm)       | Height<br>(mm) |
| 27                  | 20             |









## 南京宇航橡胶有阻公司 NANJING YUHANG RUBBER CO.LTD

Manufacturers · Designers · Distributors

#### Rubber EPDM Solid D Profiles

















| RCSD90X60/2W  |                |
|---------------|----------------|
| 40mm          | 60mm           |
| Width<br>(mm) | Height<br>(mm) |
| 90            | 60             |









# 南京宇航橡胶有阻公司 NANJING YUHANG RUBBER CO.LTD

Manufacturers · Designers · Distributors

### Rubber EPDM Solid D Profiles