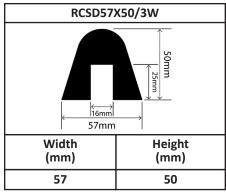

#### Rubber EPDM Solid D Profiles

| RCSD90X60/2W  |                |
|---------------|----------------|
| 40mm          | 60mm           |
| Width<br>(mm) | Height<br>(mm) |
| 90            | 60             |