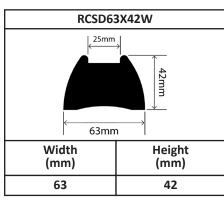

## 南京宇航橡胶有阻公司 NANJING YUHANG RUBBER CO.LTD

Manufacturers · Designers · Distributors

#### Rubber EPDM Solid D Profiles

















| RCSD27X20W          |                |
|---------------------|----------------|
| 21mm 20mm 20mm 27mm |                |
| Width<br>(mm)       | Height<br>(mm) |
| 27                  | 20             |









## 南京宇航橡胶有阻公司 NANJING YUHANG RUBBER CO.LTD

Manufacturers · Designers · Distributors

#### Rubber EPDM Solid D Profiles

















| RCSD90X60/2W  |                |
|---------------|----------------|
| 40mm          | 60mm           |
| Width<br>(mm) | Height<br>(mm) |
| 90            | 60             |









# 南京宇航橡胶有阻公司 NANJING YUHANG RUBBER CO.LTD

Manufacturers · Designers · Distributors

### Rubber EPDM Solid D Profiles