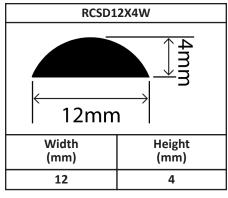

## 南京宇航橡胶有阻公司 NANJING YUHANG RUBBER CO.LTD

Manufacturers · Designers · Distributors

#### Rubber EPDM Solid D Profiles

















| RCSD27X20W          |                |
|---------------------|----------------|
| 21mm 20mm 20mm 27mm |                |
| Width<br>(mm)       | Height<br>(mm) |
| 27                  | 20             |









## 南京宇航橡胶有阻公司 NANJING YUHANG RUBBER CO.LTD

Manufacturers · Designers · Distributors

#### Rubber EPDM Solid D Profiles

















| RCSD90X60/2W  |                |
|---------------|----------------|
| 40mm          | 60mm           |
| Width<br>(mm) | Height<br>(mm) |
| 90            | 60             |









# 南京宇航橡胶有阻公司 NANJING YUHANG RUBBER CO.LTD

Manufacturers · Designers · Distributors

### Rubber EPDM Solid D Profiles