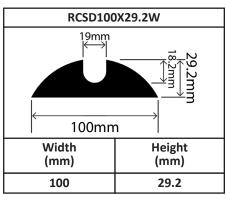

## 南京宇航橡胶有阻公司 NANJING YUHANG RUBBER CO.LTD

Manufacturers · Designers · Distributors

#### Rubber EPDM Solid D Profiles

















| RCSD27X20W          |                |
|---------------------|----------------|
| 21mm 20mm 20mm 27mm |                |
| Width<br>(mm)       | Height<br>(mm) |
| 27                  | 20             |









## 南京宇航橡胶有阻公司 NANJING YUHANG RUBBER CO.LTD

Manufacturers · Designers · Distributors

#### Rubber EPDM Solid D Profiles

















| RCSD90X60/2W  |                |
|---------------|----------------|
| 40mm          | 60mm           |
| Width<br>(mm) | Height<br>(mm) |
| 90            | 60             |









# 南京宇航橡胶有阻公司 NANJING YUHANG RUBBER CO.LTD

Manufacturers · Designers · Distributors

### Rubber EPDM Solid D Profiles