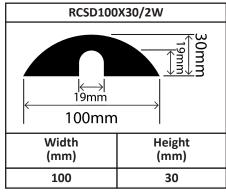

## 南京宇航橡胶有阻公司 NANJING YUHANG RUBBER CO.LTD

Manufacturers · Designers · Distributors

#### Rubber EPDM Solid D Profiles

















| RCSD27X20W          |                |
|---------------------|----------------|
| 21mm 20mm 20mm 27mm |                |
| Width<br>(mm)       | Height<br>(mm) |
| 27                  | 20             |









## 南京宇航橡胶有阻公司 NANJING YUHANG RUBBER CO.LTD

Manufacturers · Designers · Distributors

#### Rubber EPDM Solid D Profiles

















| RCSD90X60/2W  |                |
|---------------|----------------|
| 40mm          | 60mm           |
| Width<br>(mm) | Height<br>(mm) |
| 90            | 60             |









# 南京宇航橡胶有阻公司 NANJING YUHANG RUBBER CO.LTD

Manufacturers · Designers · Distributors

### Rubber EPDM Solid D Profiles