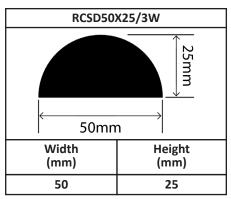

#### Rubber EPDM Solid D Profiles

| RCSD27X20W          |                |
|---------------------|----------------|
| 21mm 20mm 20mm 27mm |                |
| Width<br>(mm)       | Height<br>(mm) |
| 27                  | 20             |